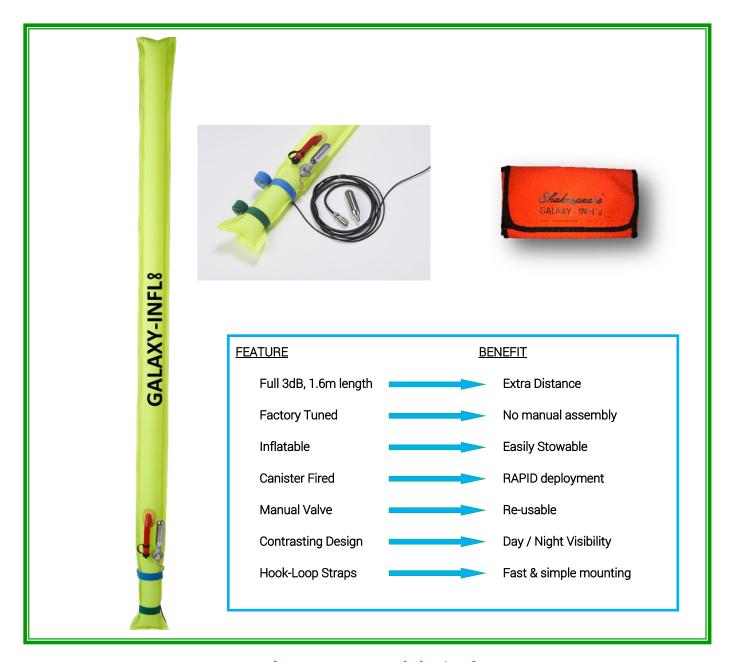

#### **Features**

- Full 3dB
- Factory Tuned
- Inflatable
- Canister Fired
- Manual Valve
- Contrasting Design
- Hook-Loop Straps
- Bespoke Splice connector

### - Benefits

- Extra distance
- No manual Assembly
- Easily Stowable
- RAPID Deployment
- Re-usable
- Day / Night Visibility
- Fast / Simple Mounting
- Simple Connection to Radio Cable

+44 (0) 1253 858787 Sales.office@jardenuk.co.uk