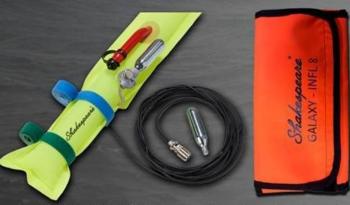

### Brand New Patented design! The worlds ONLY inflatable VHF antenna

The GALAXY-INFL8 is a full 3dB VHF antenna. The antenna is canister fired but also has manual top up valve. Fitted with 6m cable and hook / loop straps for ease of mounting. The antenna is also supplied with a bespoke connector to allow ease of install to existing cable which greatly increases mounting height and possibilities

CABLE 6m RG58

CONNECTOR PL-259 Fitted—Bespoke Splice connector

included also

POWER RATING 50W

**MECHANICAL** 

CANNISTER SIZE 16g CO2 Canister (Spare supplied)

WEIGHT 0.35Kg

**MOUNTING** | 2 x Hook—Loop Straps