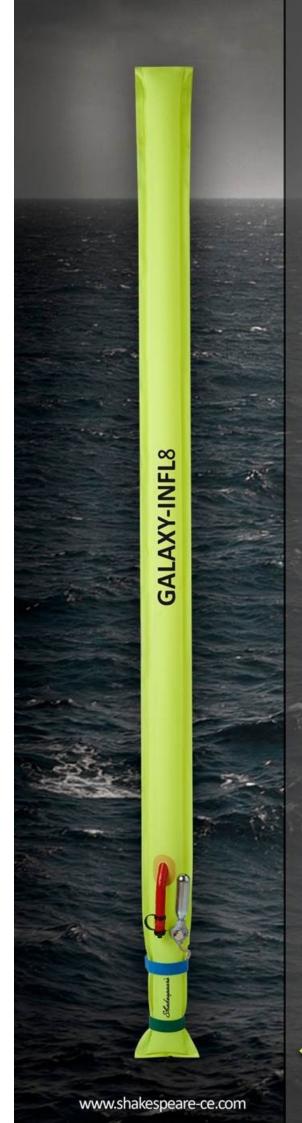

### **GALAXY-INFL8**

Greater Reach in an emergency When you need it most

3dB Infl8table antenna supplied with 6m cable, PL259 and splice connector

More than 2 x range versus standard emergency antennas

GALAXY-INFL8

### Brand New Patented design! The worlds ONLY inflatable VHF antenna

The GALAXY-INFL8 is a full 3dB VHF antenna. The antenna is canister fired but also has manual top up valve. Fitted with 6m cable and hook / loop straps for ease of mounting. The antenna is also supplied with a bespoke connector to allow ease of install to existing cable which greatly increases mounting height and possibilities